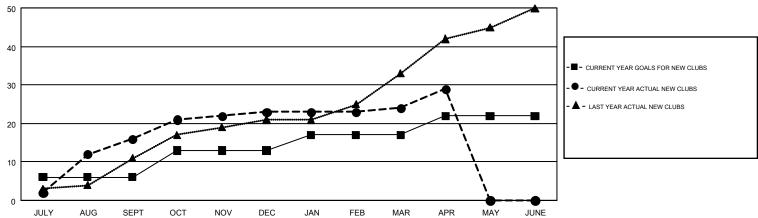

## GMT MONTHLY MEMBERSHIP PROGRESS REPORT

Results as of: 4/30/2019

Multiple District 307

YAHYA YASTPUTERA

LOCATION: INDONESIA

| GMT: YAHYA    | YASTPUTERA    |             |               | _                             |                           |                         | GMT CA 7                                           |  |
|---------------|---------------|-------------|---------------|-------------------------------|---------------------------|-------------------------|----------------------------------------------------|--|
|               | Club          | os .        |               | Members RESULTS FOR 2018-2019 |                           |                         |                                                    |  |
|               | RESULTS FOR   | R 2018-2019 |               |                               |                           |                         |                                                    |  |
| QUARTER       | NEW CLUB GOAL | NEW CLUBS   | DROPPED CLUBS | QUARTER                       | MEMBER GROWTH NET<br>GOAL | MEMBER GROWTH<br>ACTUAL | DROPPED<br>MEMBERS ACTUAL<br>(including transfers) |  |
| JULY/AUG/SEPT | 6             | 16          | 15            | JULY/AUG/SEPT                 | 155                       | 665                     | 568                                                |  |
| OCT/NOV/DEC   | 7             | 7           | 21            | OCT/NOV/DEC                   | 265                       | 777                     | 1,339                                              |  |
| JAN/FEB/MAR   | 4             | 1           | 6             | JAN/FEB/MAR                   | 160                       | 369                     | 195                                                |  |
| APR/MAY/JUNE  | 5             | 5           | 2             | APR/MAY/JUNE                  | 220                       | 369                     | 100                                                |  |

## GOALS AND ACTUAL NEW CLUBS CUMULATIVE

| DROPPED CLUBS: 44  DROPPED MEMBERS                       |       | 243 CLUBS OF 394 ADDED 1 OR MORE NEW MEMBERS | GENDER DISTRIBUTION  MALE 4,730 (43.62%)  FEMALE 6,114 (56.38%) |  |       |
|----------------------------------------------------------|-------|----------------------------------------------|-----------------------------------------------------------------|--|-------|
| DECEASED                                                 | 23    | CLICK HERE FOR CUMULATIVE                    | TOTAL FAMILY UNIT MEMBERS                                       |  | 2,352 |
| CLUB CANCELLED         345           OTHER         1,833 |       | MEMBERSHIP DATA                              | FAMILY MEMBERS PAYING HALF                                      |  | 1,308 |
| TOTAL                                                    | 2,201 |                                              | Dues                                                            |  |       |