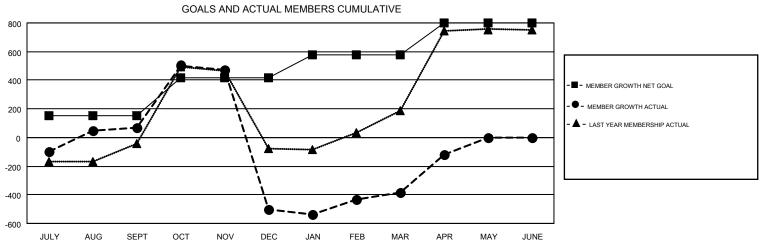

## GMT MONTHLY MEMBERSHIP PROGRESS REPORT

Results as of: 4/30/2019

Multiple District 307

YAHYA YASTPUTERA

LOCATION: INDONESIA

| GMT: YAHYA    | YASTPUTERA    |             |               | _                             |                           |                         | GMT CA 7                                           |  |
|---------------|---------------|-------------|---------------|-------------------------------|---------------------------|-------------------------|----------------------------------------------------|--|
|               | Club          | os .        |               | Members RESULTS FOR 2018-2019 |                           |                         |                                                    |  |
|               | RESULTS FOR   | R 2018-2019 |               |                               |                           |                         |                                                    |  |
| QUARTER       | NEW CLUB GOAL | NEW CLUBS   | DROPPED CLUBS | QUARTER                       | MEMBER GROWTH NET<br>GOAL | MEMBER GROWTH<br>ACTUAL | DROPPED<br>MEMBERS ACTUAL<br>(including transfers) |  |
| JULY/AUG/SEPT | 6             | 16          | 15            | JULY/AUG/SEPT                 | 155                       | 665                     | 568                                                |  |
| OCT/NOV/DEC   | 7             | 7           | 21            | OCT/NOV/DEC                   | 265                       | 777                     | 1,339                                              |  |
| JAN/FEB/MAR   | 4             | 1           | 6             | JAN/FEB/MAR                   | 160                       | 369                     | 195                                                |  |
| APR/MAY/JUNE  | 5             | 5           | 2             | APR/MAY/JUNE                  | 220                       | 369                     | 100                                                |  |

## GOALS AND ACTUAL NEW CLUBS CUMULATIVE

| DROPPED CLUBS: 44  DROPPED MEMBERS                       |       | 243 CLUBS OF 394 ADDED 1 OR MORE NEW MEMBERS | GENDER DISTRIBUTION  MALE 4,730 (43.62%)  FEMALE 6,114 (56.38%) |  |       |
|----------------------------------------------------------|-------|----------------------------------------------|-----------------------------------------------------------------|--|-------|
| DECEASED                                                 | 23    | CLICK HERE FOR CUMULATIVE                    | TOTAL FAMILY UNIT MEMBERS                                       |  | 2,352 |
| CLUB CANCELLED         345           OTHER         1,833 |       | MEMBERSHIP DATA                              | FAMILY MEMBERS PAYING HALF                                      |  | 1,308 |
| TOTAL                                                    | 2,201 |                                              | Dues                                                            |  |       |